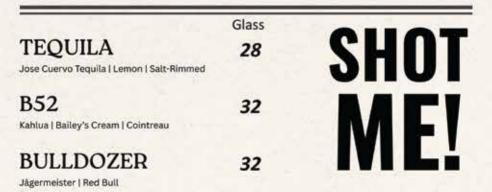

# TEQUILA

Tequila is a distilled beverage made from the blue agave plant, primarily in the area surrounding the city of Tequila 65 km northwest of Guadalajara, and in the Jaliscan Highlands of the central western Mexican state of Jalisco

|                     | Glass | Bottle |
|---------------------|-------|--------|
| Jose Cuervo<br>Gold | 28    | 350    |
|                     |       |        |
| Patron X.O Café     | 32    | 390    |
| Julio "Anejo"       | 35    | 460    |
|                     |       |        |