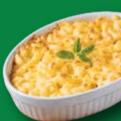

36

35

50

43

| PASTA                                                                                                     |    |
|-----------------------------------------------------------------------------------------------------------|----|
| *Choice of Pasta: Spaghetti, Penne, Macaroni                                                              |    |
| A LA CARBONARA 🕿                                                                                          | 55 |
| streaky beef or chicken smoked, assorted<br>mushroom, parmesan & parsley                                  |    |
| SEAFOOD AGLIO E OLIO 🌚 🖘                                                                                  | 57 |
| tiger prawns, squids, black mussels, fresh basil,<br>talian parsley, cherry tomato, garlic & chili flakes |    |
| MAC & CHEESE                                                                                              | 53 |

smoked chicken, cheddar cheese & mozzarella cheese