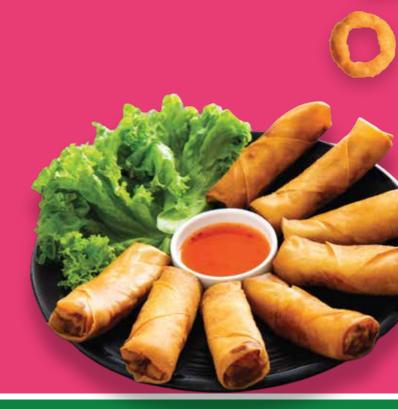

## Savory Bites

| PERI — PERI WING | 35 |
|------------------|----|
| POTATO WEDGES    | 25 |
| FISH FINGER      | 30 |
| SPRING ROLL      | 20 |
| SAMOSA           | 20 |
| CHICKEN NUGGET   | 25 |
| SQUID RING       | 25 |
| FRENCH FRIES     | 20 |