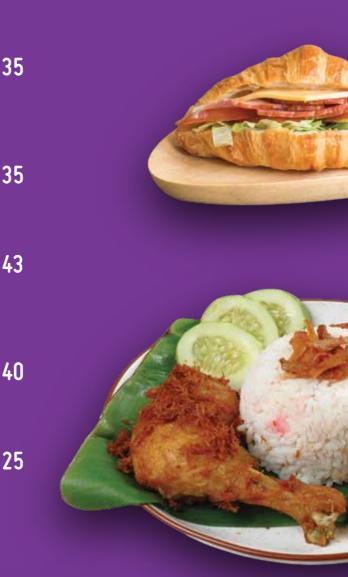

#### NASI LEMAK

serve with assorted condiments, sambal bawang & ayam goreng rempah

#### **BREAKFAST BASKET**

croissant, danish pastry, muffins& toast served with butter, jams & honey

🎨 🏉 VEGETARIAN