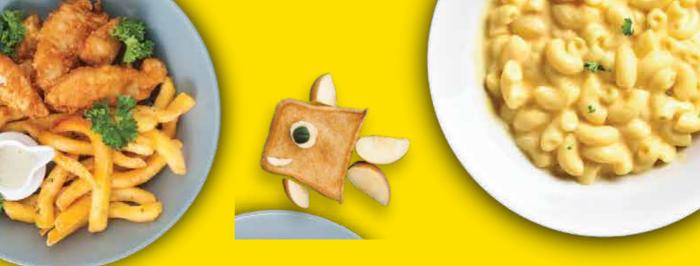

#### **MAC & CHEESE 48** smoked chicken, cheddar

cheese & mozzarella cheese

| BOLOGNESE | 48 |
|-----------|----|
|           |    |

selection pasta with minced beef ragout \*Choices of Beef Ragout or Chicken Ragout

# Kidstreats

| <b>JAC MA</b><br>Our Clas                  | <b>\C!</b><br>ssic Cheesy Mac & Cł                   | 23<br>neese |
|--------------------------------------------|------------------------------------------------------|-------------|
| spaghet                                    | <b>S FAVOURITE</b><br>ti bolognese with<br>an cheese | 23          |
|                                            | <b>OF THE DAY</b><br>ips served with<br>uce          | 25          |
| ROAD R<br>chicken n                        | UNNER<br>uggets with fries                           | 18          |
| <b>JUST A</b><br>deep fry f<br>fries & tar | fish finger with                                     | 20          |
|                                            |                                                      |             |